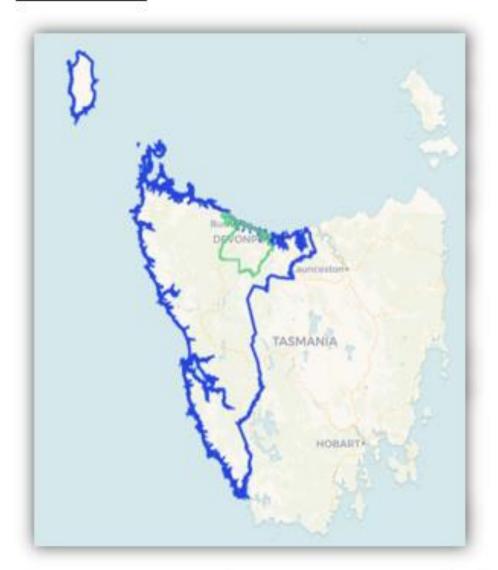

## **Burnie Region TAS**

The Burnie Region has been expanded from the Burnie-Ulverstone SA3 region (green) to the SA4 West and North West region (Blue).