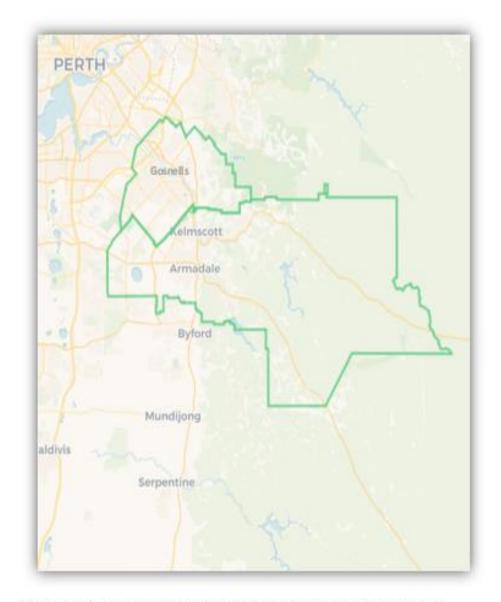

## Armadale Region WA

The Armadale Region will now consist of the Statistical Area 3 regions of Armadale and Gosnells.