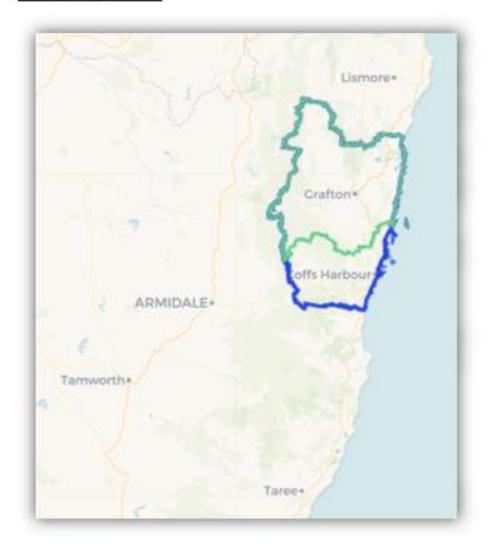

## **Grafton Region NSW**

The Grafton Region has been expanded from the Clarence Valley SA3 region (green) to the SA4 Coffs Harbour - Grafton region (Blue).