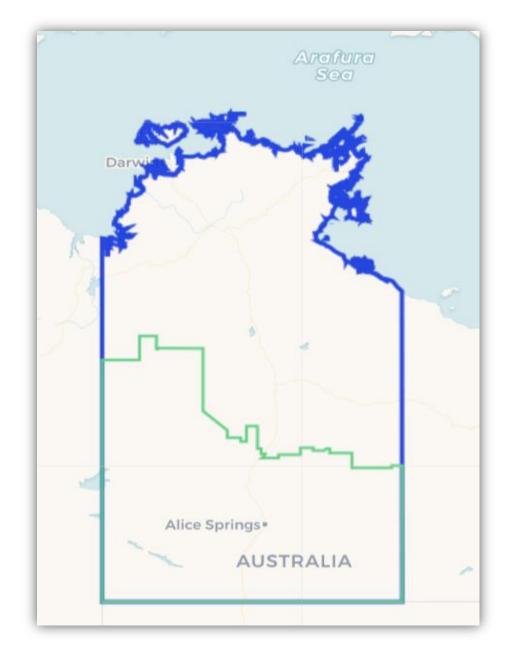

## **Alice Springs Region NT**

The Alice Srpings Region has been expanded from the Alice Spings SA3 region (green to the SA4 Northern Territory – Outback Region (Blue).

Please note the Nothern Territory – Outback SA4 region <u>excludes</u> the Darwin SA4 region.