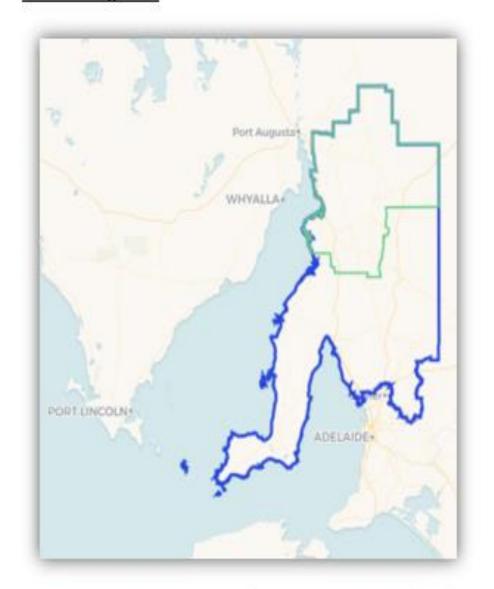

# Port Pirie Region SA

The Port Pirie Region has been expanded from the Mid North SA3 region (green) to the SA4 Barossa – Yorke- Mid North region (Blue).