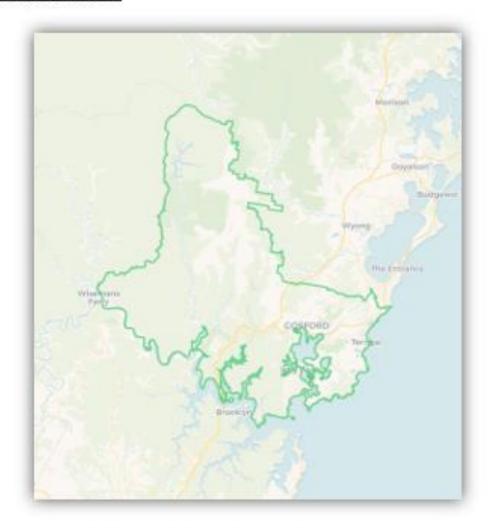

# Gosford Region NSW

The Gosford Region remains the Gosford SA3 region (Green).