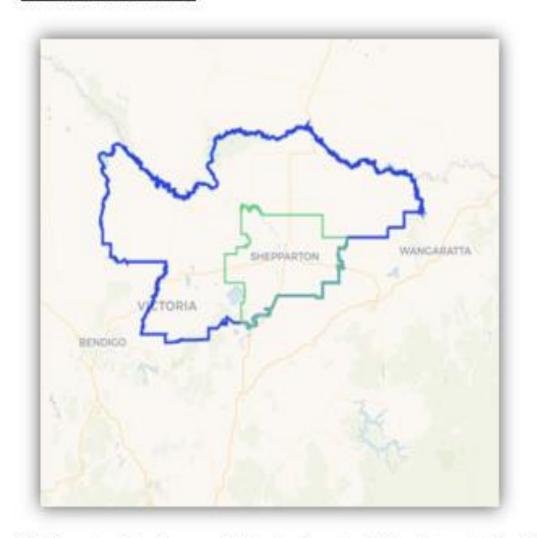

# Shepparton Region VIC

The Shepparton Region has expanded from the Shepparton SA3 region (green) to the SA4 Shepparton (Blue).