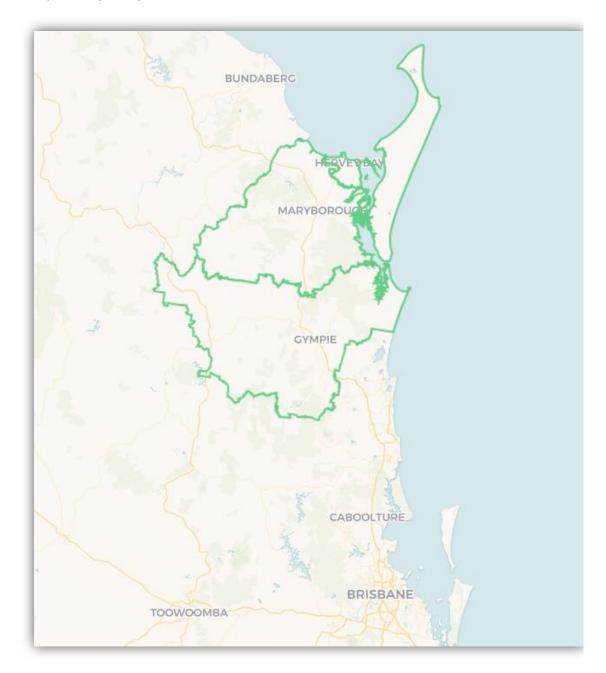

## **Maryborough Region QLD**

The Maryborogh Region will now consist of the Statistical Area 3 regions of Hervey Bay, Gympie – Cooloola and Maryborough.