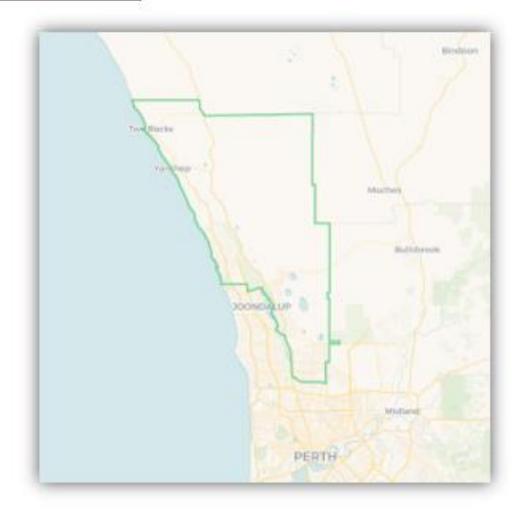

## Wanneroo Region WA

The Wanneroo Region remains the Wanneroo SA3 region (Green).