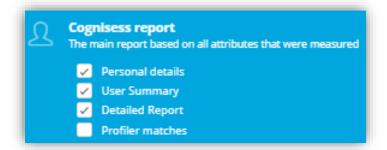

There will be a drop-down menu where you can view your results in different formats, 'Results Summary' will offer high level scores for each area. By clicking on the 'Detailed Results' button you can view a breakdown of results. To access your PDF reports, please click 'Detailed Reports'

and tick 'Personal Details', 'User Summary' and 'Detailed Report', you can also select 'Profiler matches' but we encourage you to complete additional assessments in order to gain precise match scores.