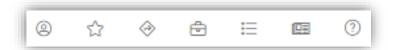

**Step 7.** You can navigate the platform through the navigation bar on the top of the screen (see image below and use number guide: 1 = left and 7 = right).

1. Profile, 2. Activities, 3. Careers, 4. Jobs, 5. Surveys, 6. News 7. Settings and Help.